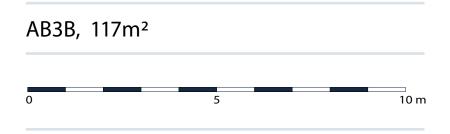

Please note that the length of the kitchencounter and the number of kitchen cabinets, sinks and closets may vary within the same type of apartment.

| North: | Ó  | 6  | 6  | 6  | 6  | 6  | Ò  | 6  | 6  | 6  | 6  | 6  | 6  | 6  | 6  | 6  | 6  | 6  | 6  | 6  | 6  | 6  | 6  | 6  | 6  | 6  | 6  | 6  | 6  | 6  | 6  | 6  | 7  | 7  | ~  |
|--------|----|----|----|----|----|----|----|----|----|----|----|----|----|----|----|----|----|----|----|----|----|----|----|----|----|----|----|----|----|----|----|----|----|----|----|
| Floor: | 14 | 15 | 16 | 17 | 18 | 19 | 20 | 21 | 22 | 23 | 24 | 26 | 27 | 28 | 29 | 30 | 31 | 32 | 33 | 34 | 35 | 36 | 38 | 39 | 40 | 41 | 42 | 44 | 45 | 46 | 47 | 48 | 50 | 51 | 52 |